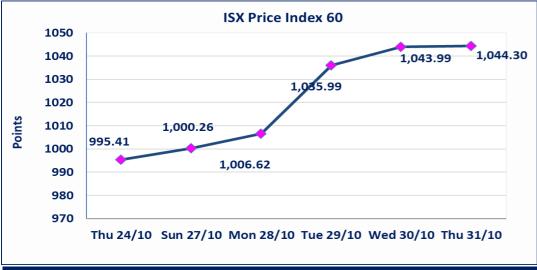

| <b>Traders</b> | 1,204 |
|----------------|-------|
|----------------|-------|

| ISX Index 60         | 1,044.30 |
|----------------------|----------|
| Previous ISX Index60 | 1,043.99 |
| Change %             | 0.03     |
| Change               | 0.31     |