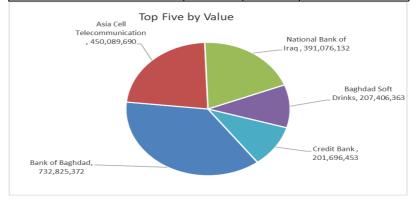

#### **Traded Value**

| Company Name                | Closing<br>Price | Change<br>(%) | Traded Value |
|-----------------------------|------------------|---------------|--------------|
| Bank of Baghdad             | 4.050            | -1.22         | 732,825,372  |
| Asia Cell Telecommunication | 11.200           | -0.44         | 450,089,690  |
| National Bank of Iraq       | 3.330            | 2.78          | 391,076,132  |
| Baghdad Soft Drinks         | 4.140            | -1.43         | 207,406,363  |
| Credit Bank                 | 0.820            | -1.20         | 201,696,453  |