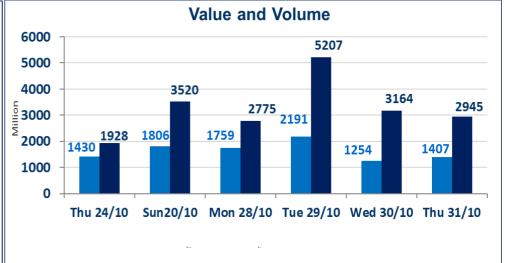

#### ISX Trading Indices of Thursday 31/10/2024

| Fraded Volume and OTC | 1,407,960,070 |
|-----------------------|---------------|
|                       |               |

| Traded Value and OTC | 2,945,003,741   |
|----------------------|-----------------|
|                      | _,5 .5,555,7 .2 |