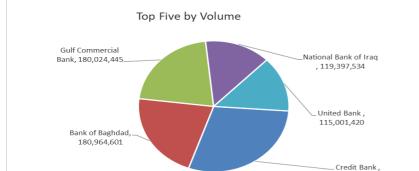

#### The most active companies in term of traded volume and value

246,845,276

#### **Traded Volume**

| Company Name          | Closing<br>Price | Change (%) | Traded Volume |
|-----------------------|------------------|------------|---------------|
| Credit Bank           | 0.820            | -1.20      | 246,845,276   |
| Bank of Baghdad       | 4.050            | -1.22      | 180,964,601   |
| Gulf Commercial Bank  | 0.310            | -3.12      | 180,024,445   |
| National Bank of Iraq | 3.330            | 2.78       | 119,397,534   |
| United Bank           | 0.070            | -12.50     | 115,001,420   |